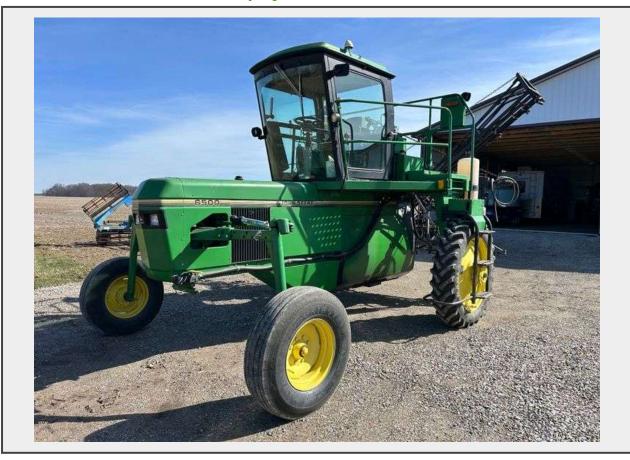

## LOT 57 - 1996 John Deere 6500 Sprayer

## **Description**

2252 Hours, 60' Booms, 15" Nozzle Spacing, Flow Meter and Servo are both Raven, Both Planetary's Rebuilt, Tow Tongue, Spare Planetary, Has Foaming System but current owner never used, Books for the machine, Setup for Trimble XCN1050 and NAV900, NO Monitor or GPS sells with machine. Owner Has The Tech to Sell Separately. Machine Runs and Operates as it should; Location: New Washington, OH 44854; Contact: Tim Shealy (419) 563-7177